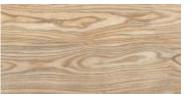

# WOODEN STRIP

Available in: 1200x300mm 1200x200mm 600x300mm 600x200mm 600x150mm

Arboreal charm never loses its appeal even in the long passage of eons. An ever present beauty in the deep forests, it has now been gently plucked from its sparse habitations and applied with devotion & care to details upon SOL's wooden strips. A signature series is this masterpiece, replicating nature's pristine beauty

#### GVT - WOODEN STRIP

#### 1200x300mm | 1200x200mm | 600x300mm | 600x200mm | 600x150mm

MICHIGAN WOOD BEIGE

MICHIGAN WOOD GREY

ANACONDA DARK

COUNTRY WOOD