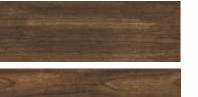

# WOODEN STRIP

Available in: 1200x300mm 1200x200mm 600x300mm 600x200mm 600x150mm

Arboreal charm never loses its appeal even in the long passage of eons. An ever present beauty in the deep forests, it has now been gently plucked from its sparse habitations and applied with devotion & care to details upon SOL's wooden strips. A signature series is this masterpiece, replicating nature's pristine beauty

#### GVT - WOODEN STRIP

#### 1200x300mm | 1200x200mm | 600x300mm | 600x200mm | 600x150mm

MICHIGAN WOOD BEIGE

MICHIGAN WOOD GREY

ANACONDA DARK

COUNTRY WOOD