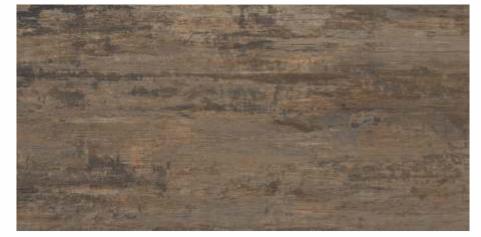

# WOODEN STRIP

Available in: 1200x300mm 1200x200mm 600x300mm 600x200mm 600x150mm

Arboreal charm never loses its appeal even in the long passage of eons. An ever present beauty in the deep forests, it has now been gently plucked from its sparse habitations and applied with devotion & care to details upon SOL's wooden strips. A signature series is this masterpiece, replicating nature's pristine beauty

#### GVT - WOODEN STRIP

#### 1200x300mm | 1200x200mm | 600x300mm | 600x200mm | 600x150mm

MICHIGAN WOOD BEIGE

MICHIGAN WOOD GREY

ANACONDA DARK

COUNTRY WOOD