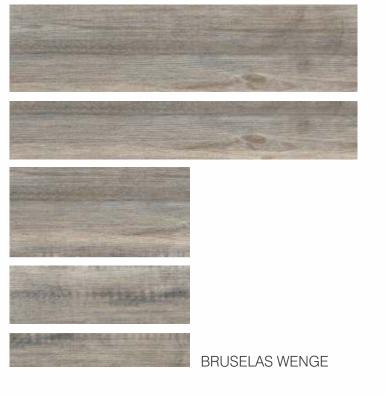

Available in: 600 × 600mm

Style has its own mystic. An iconic collection that is specially nurtured and designed to bring in such an elegant finish to something called as simplicity.

BRUSELAS BIANCO

BRUSELAS BEIGE

CORAL BIANCO

BRUSELAS BLACK

CORAL WENGE

Available in 600 x 600 MM

Available in 600 x 600 MM

CORAL GREEN

NEPAL WOOD

MONTESA WOOD