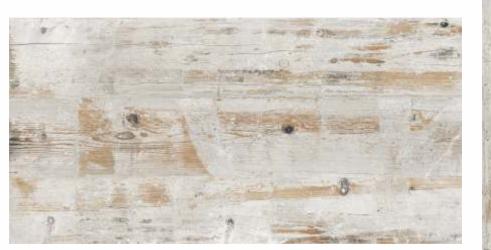

ARTEC BIANCO

BERLIN BEIGE

ARTEC COTTO

ARTEC GRIS

BERLIN IVORY

Available in 600 x 600 MM

WOODEN

1200

Available in: 600 × 600mm

Style has its own mystic. An iconic collection that is specially nurtured and designed to bring in such an elegant finish to something called as simplicity.

BRUSELAS BIANCO

BRUSELAS BEIGE