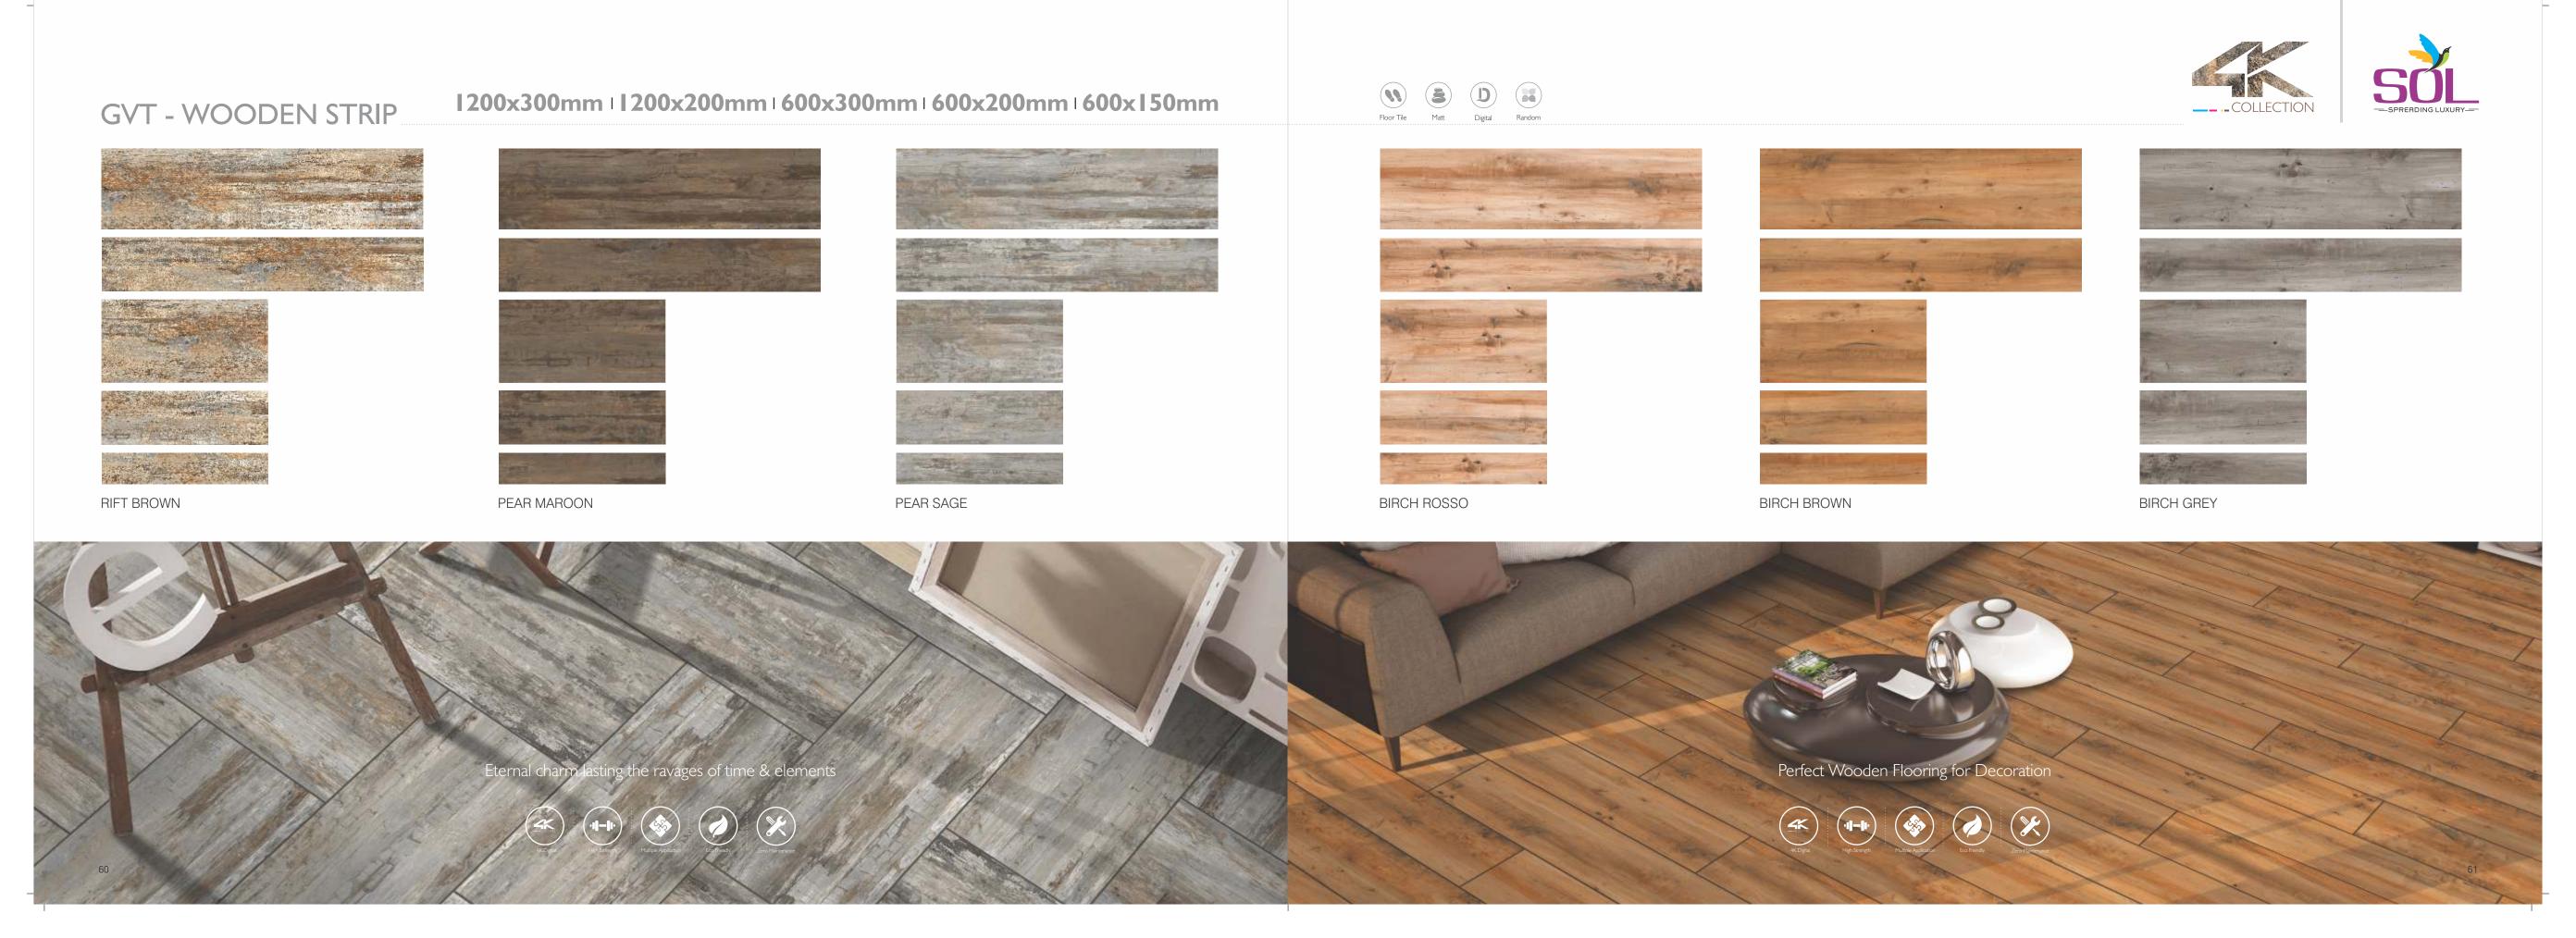

BARNES WOOD

RIFT BEIGE

PEAR SAGE

ANACONDA WENGE

RIFT BROWN

PARAMO WOOD

ANACONDA DARK

Available in 600 x 600 MM

# WOODEN STRIP

Available in: 1200x300mm 1200x200mm 600x300mm 600x200mm 600x150mm

Arboreal charm never loses its appeal even in the long passage of eons. An ever present beauty in the deep forests, it has now been gently plucked from its sparse habitations and applied with devotion & care to details upon SOL's wooden strips. A signature series is this masterpiece, replicating nature's pristine beauty