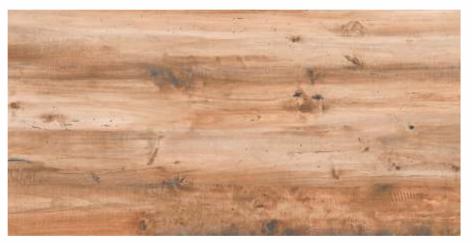

ARTEC BIANCO

BERLIN BEIGE

ARTEC COTTO

ARTEC GRIS

BERLIN IVORY

Available in 600 x 600 MM

WOODEN

1200

## I 200x600mm WOODEN

NELLY TIMBER BEIGE

NELLY TIMBER GRIGIO

ETERNAL WOOD WENGE

PATCHWOOD ROSSO

NELLY TIMBER WENGE

ETERNAL WOOD BROWN