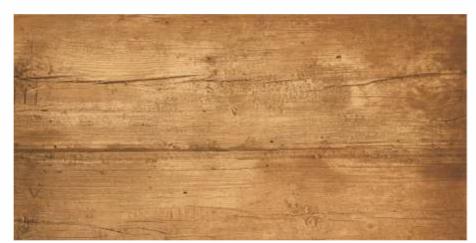

# WOODEN STRIP

Available in: 1200x300mm 1200x200mm 600x300mm 600x200mm 600x150mm

Arboreal charm never loses its appeal even in the long passage of eons. An ever present beauty in the deep forests, it has now been gently plucked from its sparse habitations and applied with devotion & care to details upon SOL's wooden strips. A signature series is this masterpiece, replicating nature's pristine beauty