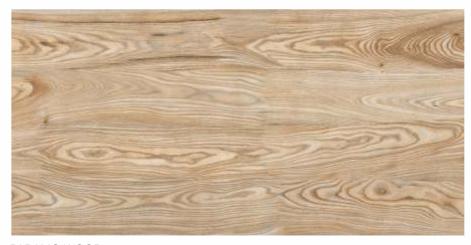

## I 200x600mm WOODEN

NELLY TIMBER BEIGE

NELLY TIMBER GRIGIO

ETERNAL WOOD WENGE

PATCHWOOD ROSSO

NELLY TIMBER WENGE

ETERNAL WOOD BROWN

## I200x600mm WOODEN

BIRCH BROWN

LEXA BEIGE

CORDIA IVORY

BIRCH COFFEE

LEXA GRIS

CORDIA GREY