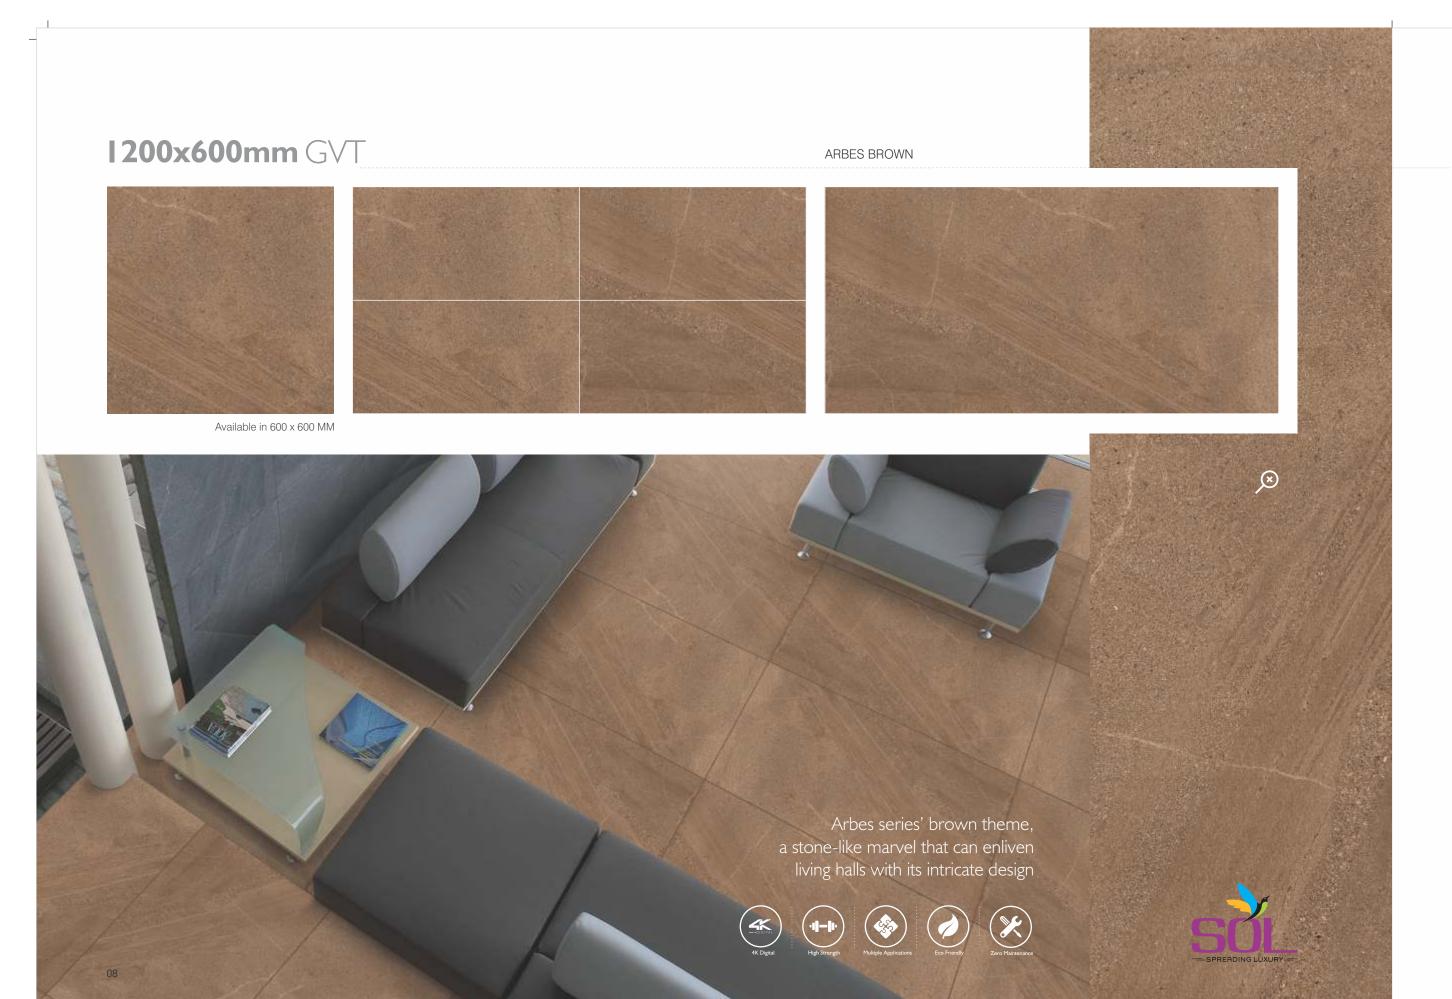

# **1200**x600mm G√T

FLORITO BURN

Available in 600 x 600 MM

DUOMO BROWN

FLORITO BIANCO

DUOMO BEIGE

DUOMO BLACK

FLORITO GRAPHITE