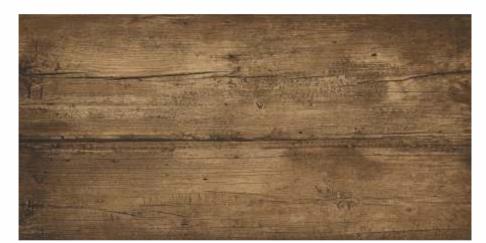

# WOODEN STRIP

Available in: 1200x300mm 1200x200mm 600x300mm 600x200mm 600x150mm

Arboreal charm never loses its appeal even in the long passage of eons. An ever present beauty in the deep forests, it has now been gently plucked from its sparse habitations and applied with devotion & care to details upon SOL's wooden strips. A signature series is this masterpiece, replicating nature's pristine beauty