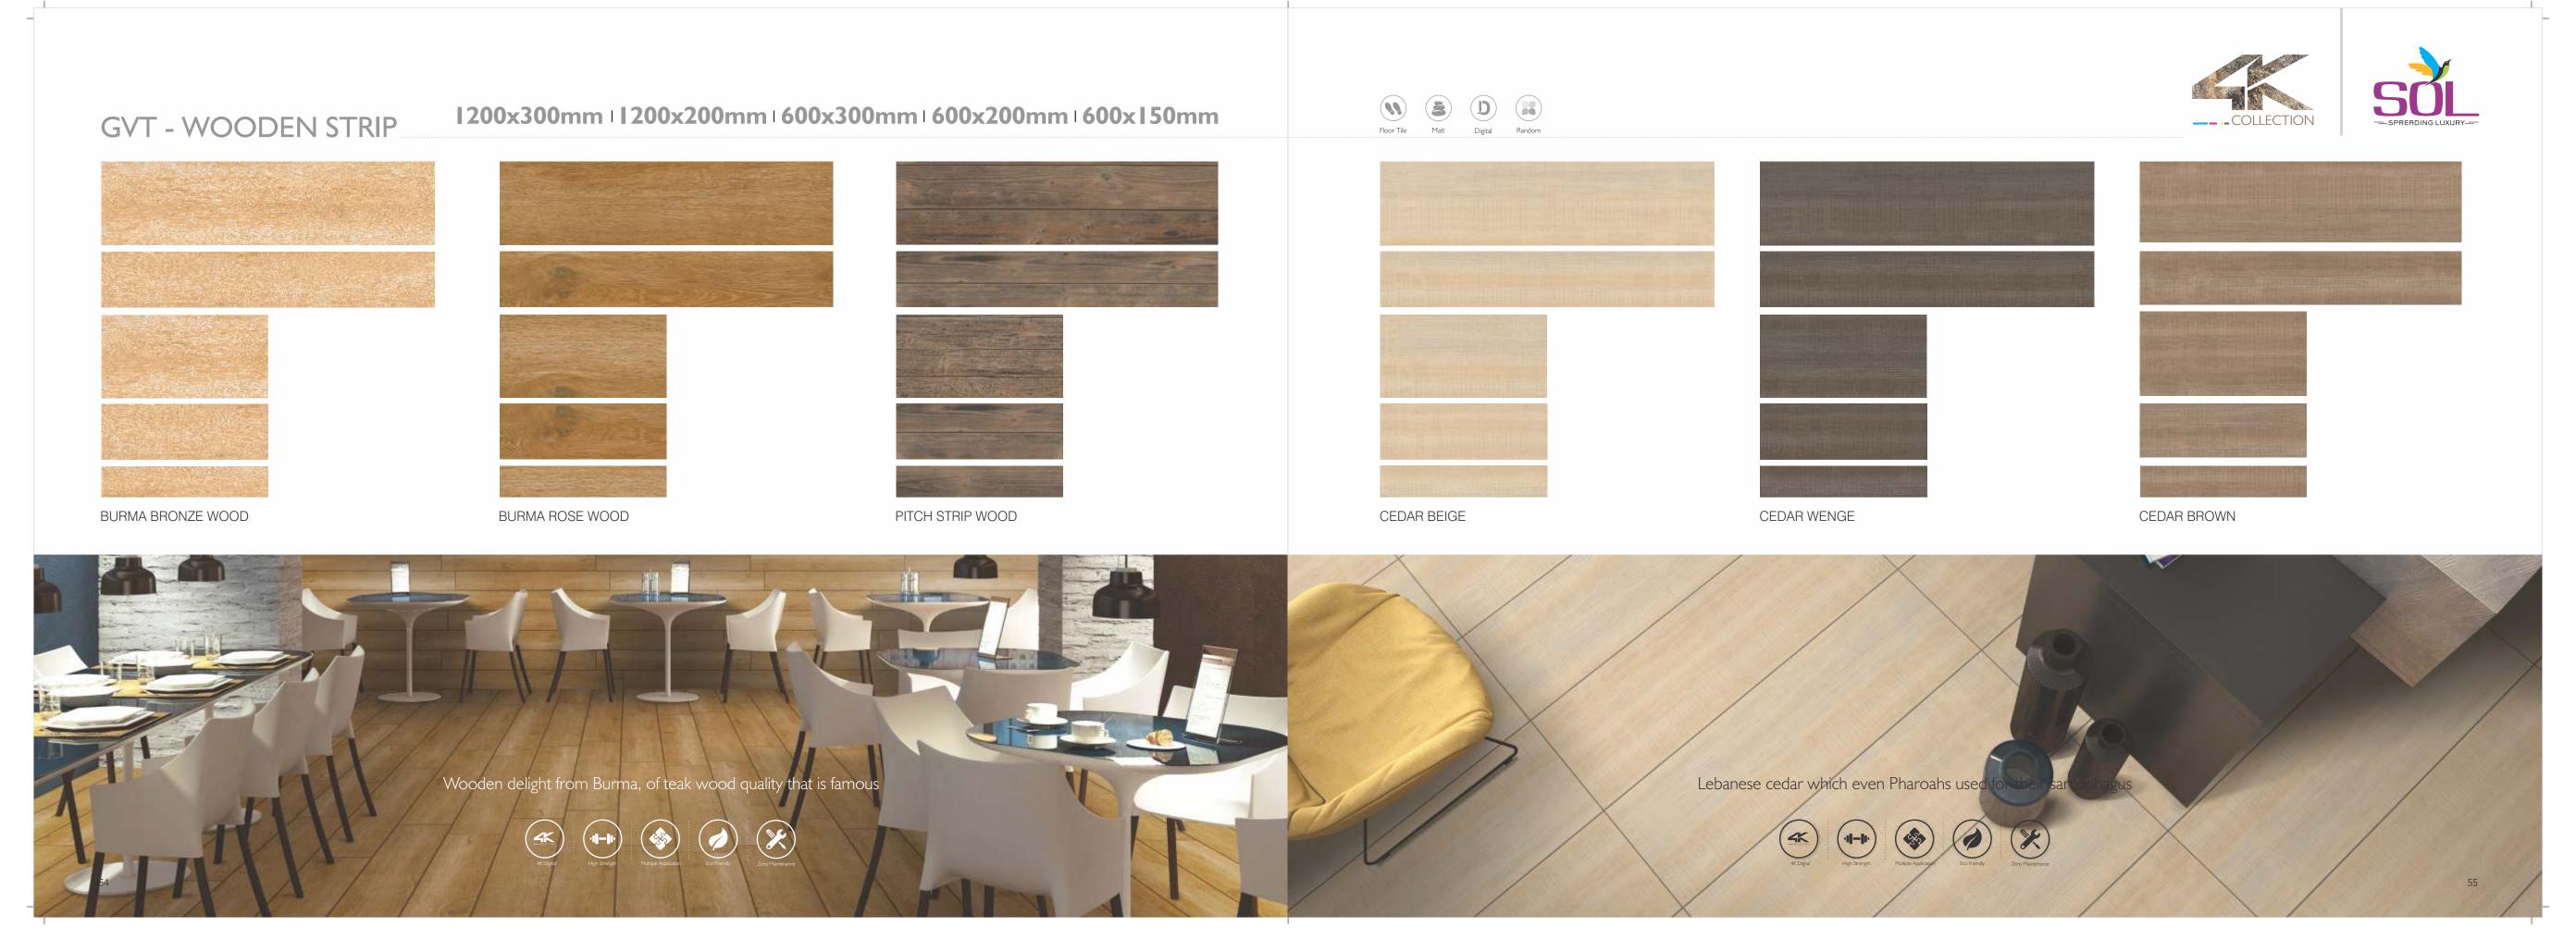

#### GVT - WOODEN STRIP

#### 1200x300mm | 1200x200mm | 600x300mm | 600x200mm | 600x150mm

MICHIGAN WOOD BEIGE

MICHIGAN WOOD GREY

ANACONDA DARK

COUNTRY WOOD

CEDAR BEIGE

CEDAR WENGE

BURMA ROSE WOOD

CEDAR BROWN

PITCH STRIP WOOD