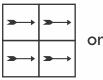

Kindly look for the arrow (➤→) on the back of the tile and follow the laying pattern as shown in Pic-I: