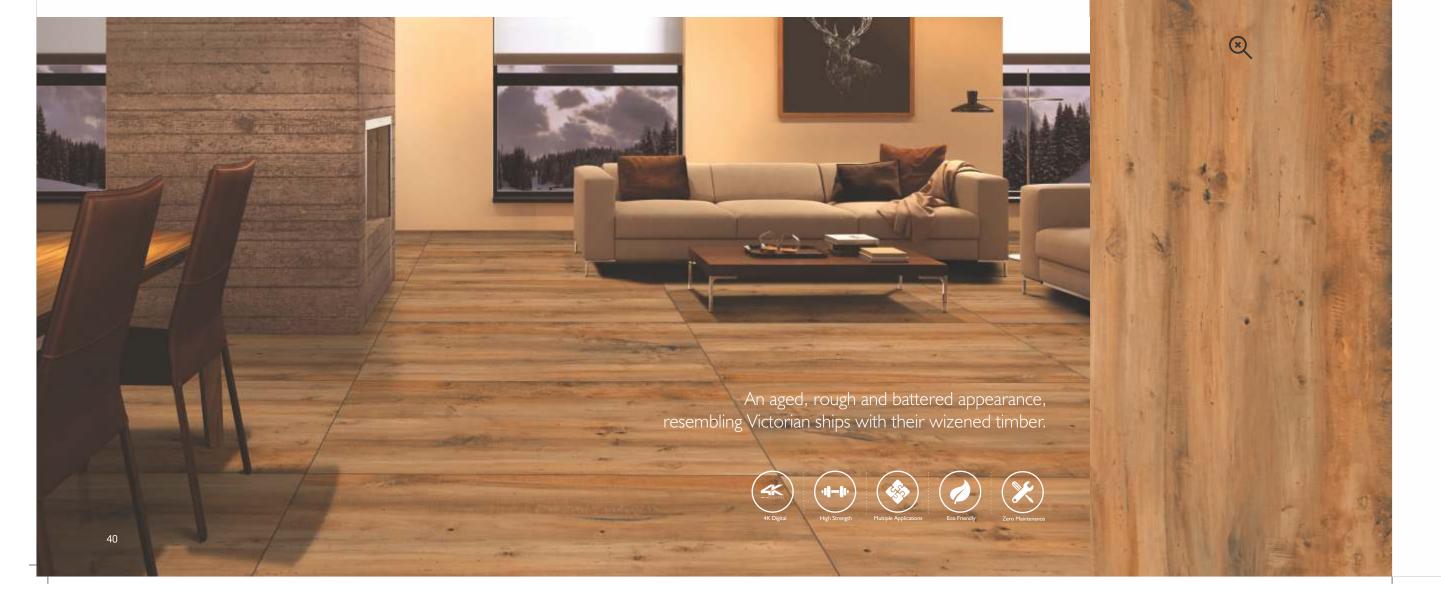

# WOODEN STRIP

Available in: 1200x300mm 1200x200mm 600x300mm 600x200mm 600x150mm

Arboreal charm never loses its appeal even in the long passage of eons. An ever present beauty in the deep forests, it has now been gently plucked from its sparse habitations and applied with devotion & care to details upon SOL's wooden strips. A signature series is this masterpiece, replicating nature's pristine beauty

#### GVT - WOODEN STRIP

#### 1200x300mm | 1200x200mm | 600x300mm | 600x200mm | 600x150mm

MICHIGAN WOOD BEIGE

MICHIGAN WOOD GREY

ANACONDA DARK

COUNTRY WOOD