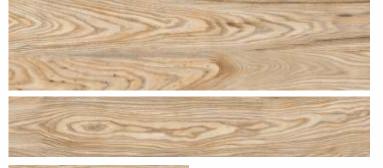

# WOODEN STRIP

Available in: 1200x300mm 1200x200mm 600x300mm 600x200mm 600x150mm

Arboreal charm never loses its appeal even in the long passage of eons. An ever present beauty in the deep forests, it has now been gently plucked from its sparse habitations and applied with devotion & care to details upon SOL's wooden strips. A signature series is this masterpiece, replicating nature's pristine beauty

#### GVT - WOODEN STRIP

#### 1200x300mm | 1200x200mm | 600x300mm | 600x200mm | 600x150mm

MICHIGAN WOOD BEIGE

MICHIGAN WOOD GREY

ANACONDA DARK

COUNTRY WOOD