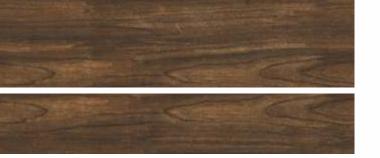

# WOODEN STRIP

Available in: 1200x300mm 1200x200mm 600x300mm 600x200mm 600x150mm

Arboreal charm never loses its appeal even in the long passage of eons. An ever present beauty in the deep forests, it has now been gently plucked from its sparse habitations and applied with devotion & care to details upon SOL's wooden strips. A signature series is this masterpiece, replicating nature's pristine beauty

#### GVT - WOODEN STRIP

#### 1200x300mm | 1200x200mm | 600x300mm | 600x200mm | 600x150mm

MICHIGAN WOOD BEIGE

MICHIGAN WOOD GREY

ANACONDA DARK

COUNTRY WOOD