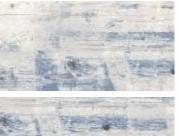

# WOODEN STRIP

Available in: 1200x300mm 1200x200mm 600x300mm 600x200mm 600x150mm

Arboreal charm never loses its appeal even in the long passage of eons. An ever present beauty in the deep forests, it has now been gently plucked from its sparse habitations and applied with devotion & care to details upon SOL's wooden strips. A signature series is this masterpiece, replicating nature's pristine beauty

#### GVT - WOODEN STRIP

#### 1200x300mm | 1200x200mm | 600x300mm | 600x200mm | 600x150mm

MICHIGAN WOOD BEIGE

MICHIGAN WOOD GREY

ANACONDA DARK

COUNTRY WOOD