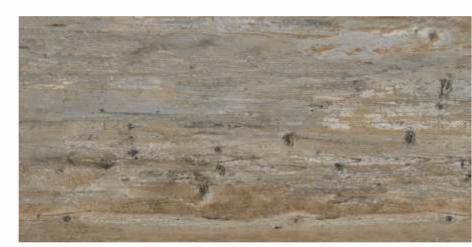

# WOODEN STRIP

Available in: 1200x300mm 1200x200mm 600x300mm 600x200mm 600x150mm

Arboreal charm never loses its appeal even in the long passage of eons. An ever present beauty in the deep forests, it has now been gently plucked from its sparse habitations and applied with devotion & care to details upon SOL's wooden strips. A signature series is this masterpiece, replicating nature's pristine beauty