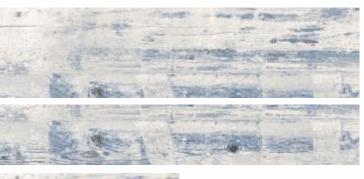

# WOODEN STRIP

Available in: 1200x300mm 1200x200mm 600x300mm 600x200mm 600x150mm

Arboreal charm never loses its appeal even in the long passage of eons. An ever present beauty in the deep forests, it has now been gently plucked from its sparse habitations and applied with devotion & care to details upon SOL's wooden strips. A signature series is this masterpiece, replicating nature's pristine beauty

#### GVT - WOODEN STRIP

#### 1200x300mm | 1200x200mm | 600x300mm | 600x200mm | 600x150mm

MICHIGAN WOOD BEIGE

MICHIGAN WOOD GREY

ANACONDA DARK

COUNTRY WOOD