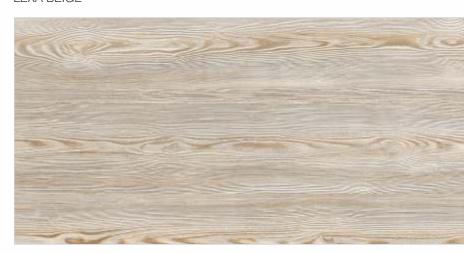

## I200x600mm WOODEN

BIRCH BROWN

LEXA BEIGE

CORDIA IVORY

BIRCH COFFEE

LEXA GRIS

CORDIA GREY