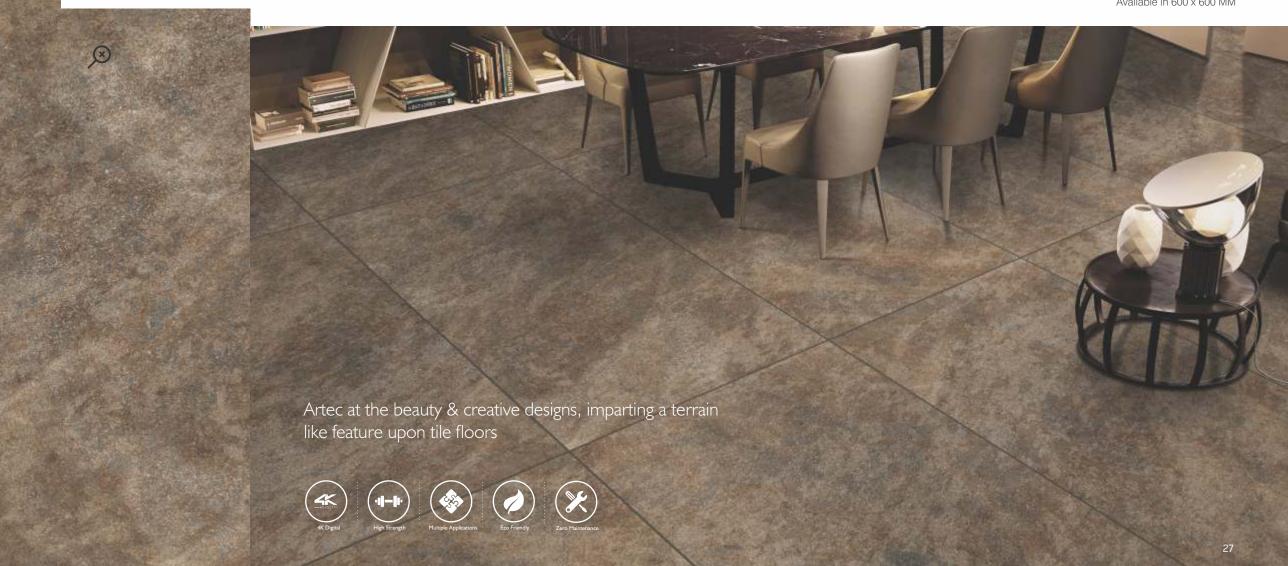

# **1200**x600mm G√T

Available in 600 x 600 MM

NARANJA CREMA

NARANJA DUSKY

NARANJA MOCA

NARANJA ASH

HARDOX NATURAL

ARTEC BEIGE

ARTEC BIANCO

BERLIN BEIGE

ARTEC COTTO

ARTEC GRIS

BERLIN IVORY

Available in 600 x 600 MM

WOODEN

1200