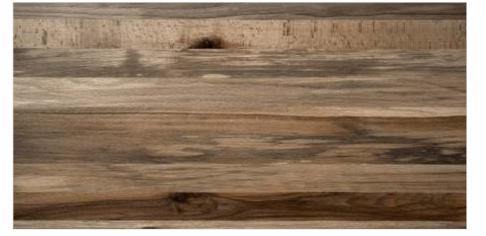

# WOODEN STRIP

Available in: 1200x300mm 1200x200mm 600x300mm 600x200mm 600x150mm

Arboreal charm never loses its appeal even in the long passage of eons. An ever present beauty in the deep forests, it has now been gently plucked from its sparse habitations and applied with devotion & care to details upon SOL's wooden strips. A signature series is this masterpiece, replicating nature's pristine beauty