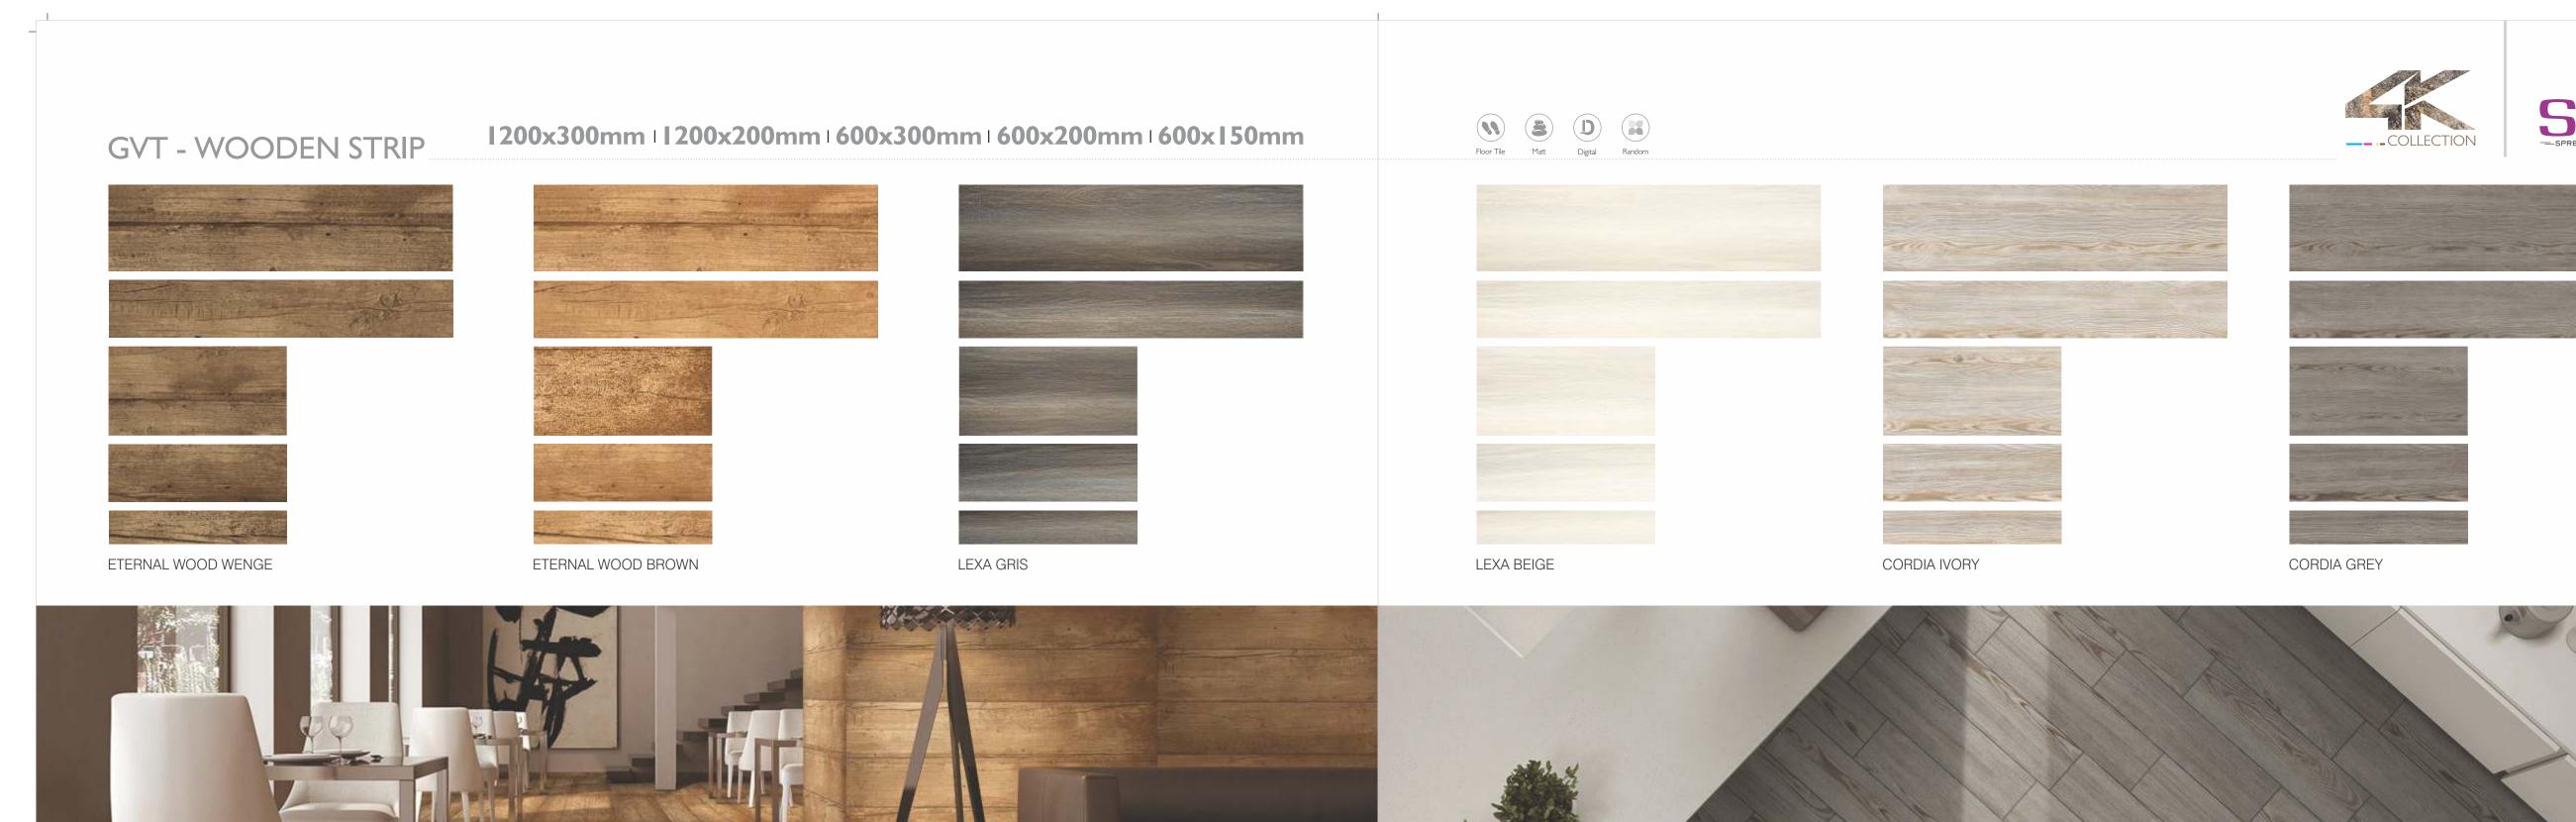

## I200x600mm WOODEN

BIRCH BROWN

LEXA BEIGE

CORDIA IVORY

BIRCH COFFEE

LEXA GRIS

CORDIA GREY

# WOODEN STRIP

Available in: 1200x300mm 1200x200mm 600x300mm 600x200mm 600x150mm

Arboreal charm never loses its appeal even in the long passage of eons. An ever present beauty in the deep forests, it has now been gently plucked from its sparse habitations and applied with devotion & care to details upon SOL's wooden strips. A signature series is this masterpiece, replicating nature's pristine beauty