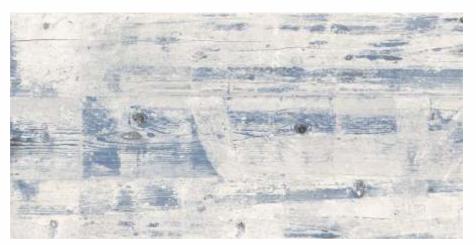

# WOODEN STRIP

Available in: 1200x300mm 1200x200mm 600x300mm 600x200mm 600x150mm

Arboreal charm never loses its appeal even in the long passage of eons. An ever present beauty in the deep forests, it has now been gently plucked from its sparse habitations and applied with devotion & care to details upon SOL's wooden strips. A signature series is this masterpiece, replicating nature's pristine beauty