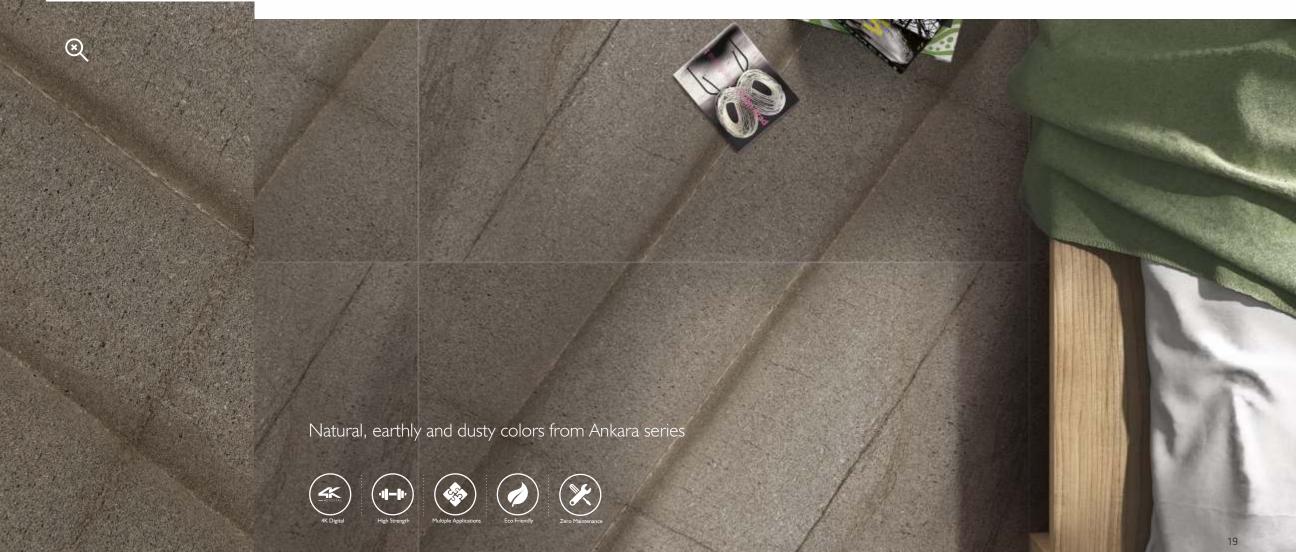

# **1200**x600mm G√T

KRANE BROWN

BALI BROWN

KRANE BIANCO

BALI BROWN DARK

KRANE BEIGE

KRANE GRIS

ANKARA BIANCO

ANKARA GRIS

FALCUN BIANCO

ANKARA BROWN

FALCUN BEIGE

FALCUN GRIS

Available in 600 x 600 MM

SILICA GREY

SILICA BEIGE