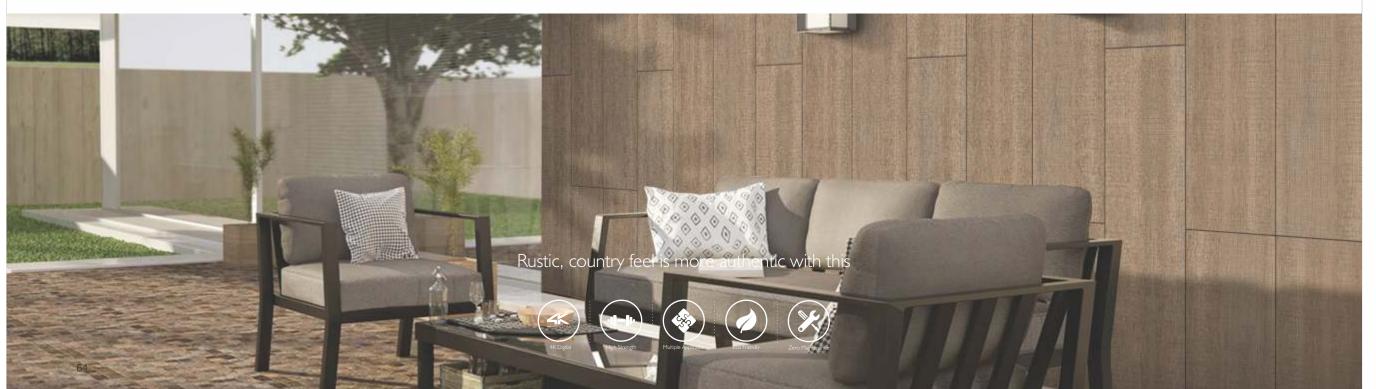

# WOODEN STRIP

Available in: 1200x300mm 1200x200mm 600x300mm 600x200mm 600x150mm

Arboreal charm never loses its appeal even in the long passage of eons. An ever present beauty in the deep forests, it has now been gently plucked from its sparse habitations and applied with devotion & care to details upon SOL's wooden strips. A signature series is this masterpiece, replicating nature's pristine beauty