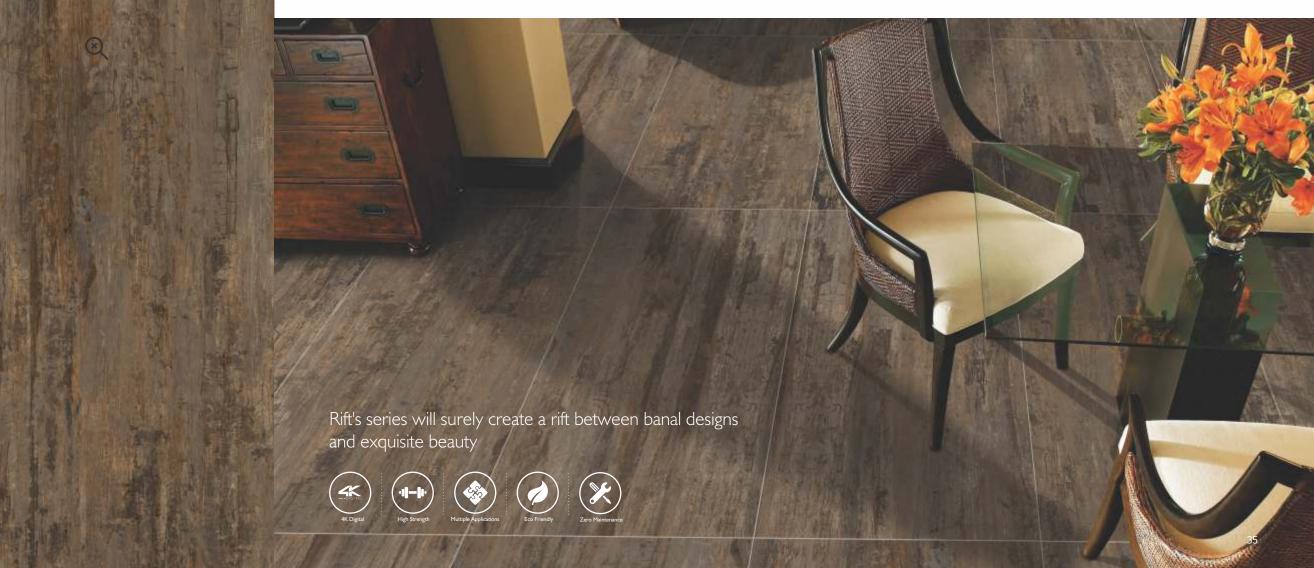

BARNES WOOD

RIFT BEIGE

PEAR SAGE

ANACONDA WENGE

RIFT BROWN

PARAMO WOOD

ANACONDA DARK

Available in 600 x 600 MM

# WOODEN STRIP

Available in: 1200x300mm 1200x200mm 600x300mm 600x200mm 600x150mm

Arboreal charm never loses its appeal even in the long passage of eons. An ever present beauty in the deep forests, it has now been gently plucked from its sparse habitations and applied with devotion & care to details upon SOL's wooden strips. A signature series is this masterpiece, replicating nature's pristine beauty