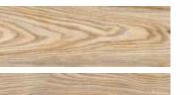

# WOODEN STRIP

Available in: 1200x300mm 1200x200mm 600x300mm 600x200mm 600x150mm

Arboreal charm never loses its appeal even in the long passage of eons. An ever present beauty in the deep forests, it has now been gently plucked from its sparse habitations and applied with devotion & care to details upon SOL's wooden strips. A signature series is this masterpiece, replicating nature's pristine beauty

#### GVT - WOODEN STRIP

#### 1200x300mm | 1200x200mm | 600x300mm | 600x200mm | 600x150mm

MICHIGAN WOOD BEIGE

MICHIGAN WOOD GREY

ANACONDA DARK

COUNTRY WOOD