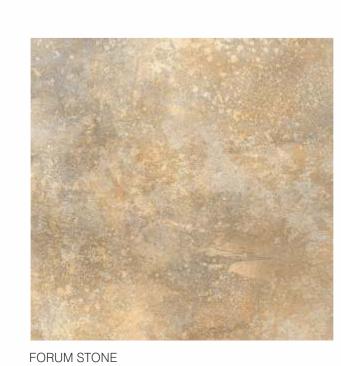

# **1200**x600mm G√T

KRANE BROWN

BALI BROWN

KRANE BIANCO

BALI BROWN DARK

KRANE BEIGE

KRANE GRIS

ANKARA BIANCO

ANKARA GRIS

FALCUN BIANCO

ANKARA BROWN

FALCUN BEIGE

FALCUN GRIS

Available in 600 x 600 MM

SILICA GREY

SILICA BEIGE