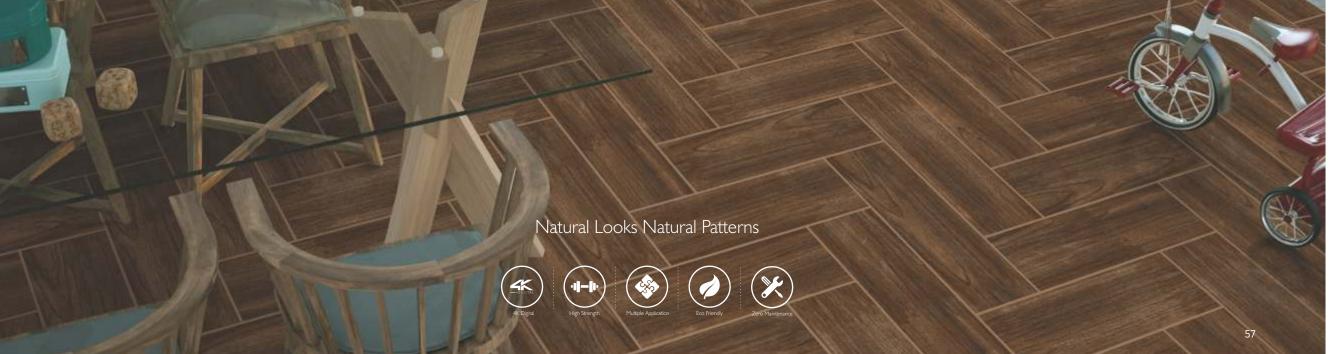

# WOODEN STRIP

Available in: 1200x300mm 1200x200mm 600x300mm 600x200mm 600x150mm

Arboreal charm never loses its appeal even in the long passage of eons. An ever present beauty in the deep forests, it has now been gently plucked from its sparse habitations and applied with devotion & care to details upon SOL's wooden strips. A signature series is this masterpiece, replicating nature's pristine beauty