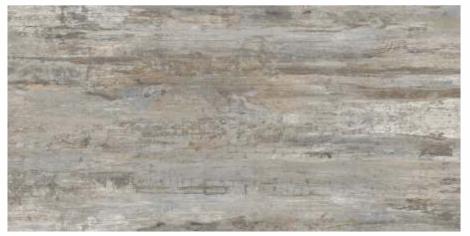

ARTEC BIANCO

BERLIN BEIGE

ARTEC COTTO

ARTEC GRIS

BERLIN IVORY

Available in 600 x 600 MM

WOODEN

1200

# WOODEN STRIP

Available in: 1200x300mm 1200x200mm 600x300mm 600x200mm 600x150mm

Arboreal charm never loses its appeal even in the long passage of eons. An ever present beauty in the deep forests, it has now been gently plucked from its sparse habitations and applied with devotion & care to details upon SOL's wooden strips. A signature series is this masterpiece, replicating nature's pristine beauty