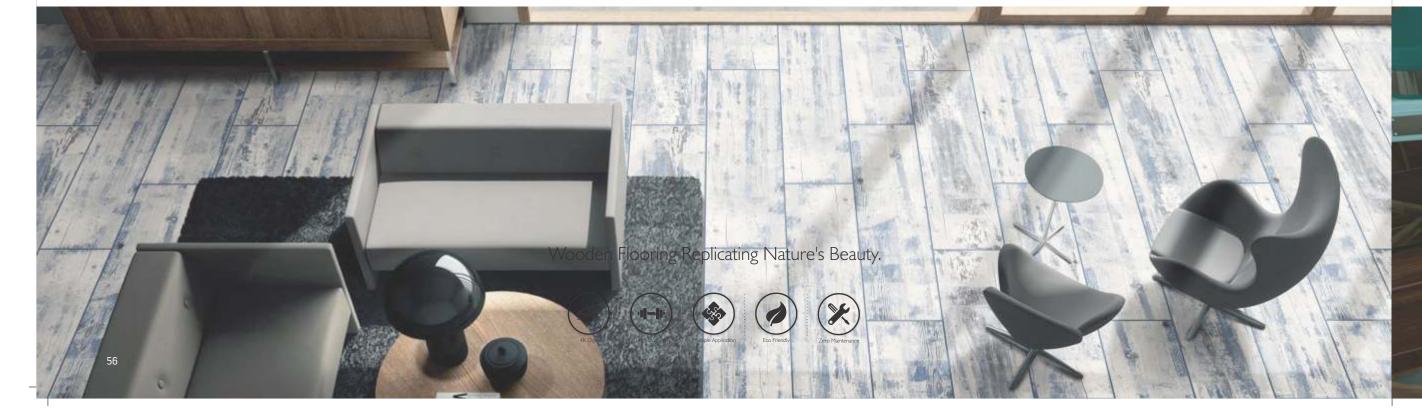

# WOODEN STRIP

Available in: 1200x300mm 1200x200mm 600x300mm 600x200mm 600x150mm

Arboreal charm never loses its appeal even in the long passage of eons. An ever present beauty in the deep forests, it has now been gently plucked from its sparse habitations and applied with devotion & care to details upon SOL's wooden strips. A signature series is this masterpiece, replicating nature's pristine beauty