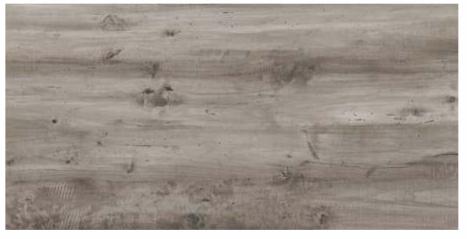

# **1200**x600mm G√T

FLORITO BURN

Available in 600 x 600 MM

DUOMO BROWN

FLORITO BIANCO

DUOMO BEIGE

DUOMO BLACK

FLORITO GRAPHITE

HARDOX AURO

HARDOX CROME