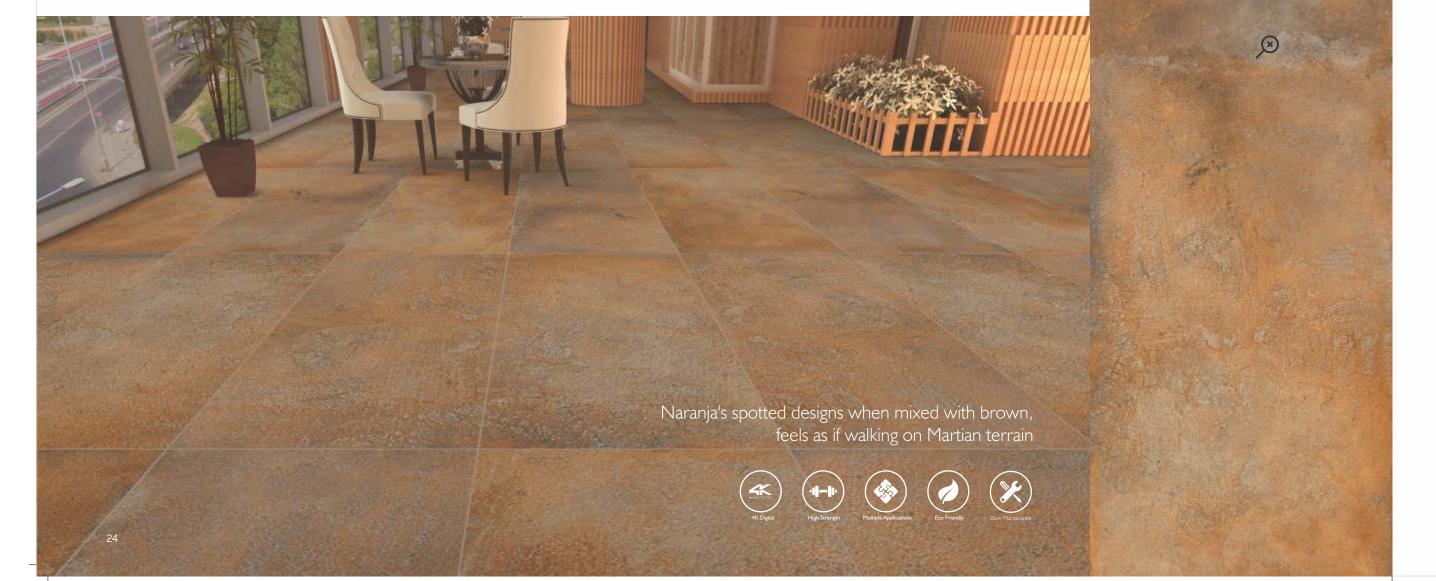

# **1200**x600mm G√T

Available in 600 x 600 MM

NARANJA CREMA

NARANJA DUSKY

NARANJA MOCA

NARANJA ASH

HARDOX NATURAL

ARTEC BEIGE