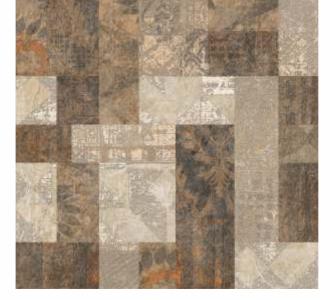

HAMMER STONE BROWN

ARBES BEIGE

HARDOX GREY

HAMMER STONE BEIGE

09

CANVAS GREY

CANVAS ROSE

CEMENT COFFEE

CANVAS PITCH

CANVAS BLOSSOM

CEMENT BEIGE DARK

Available in 600 x 600 MM