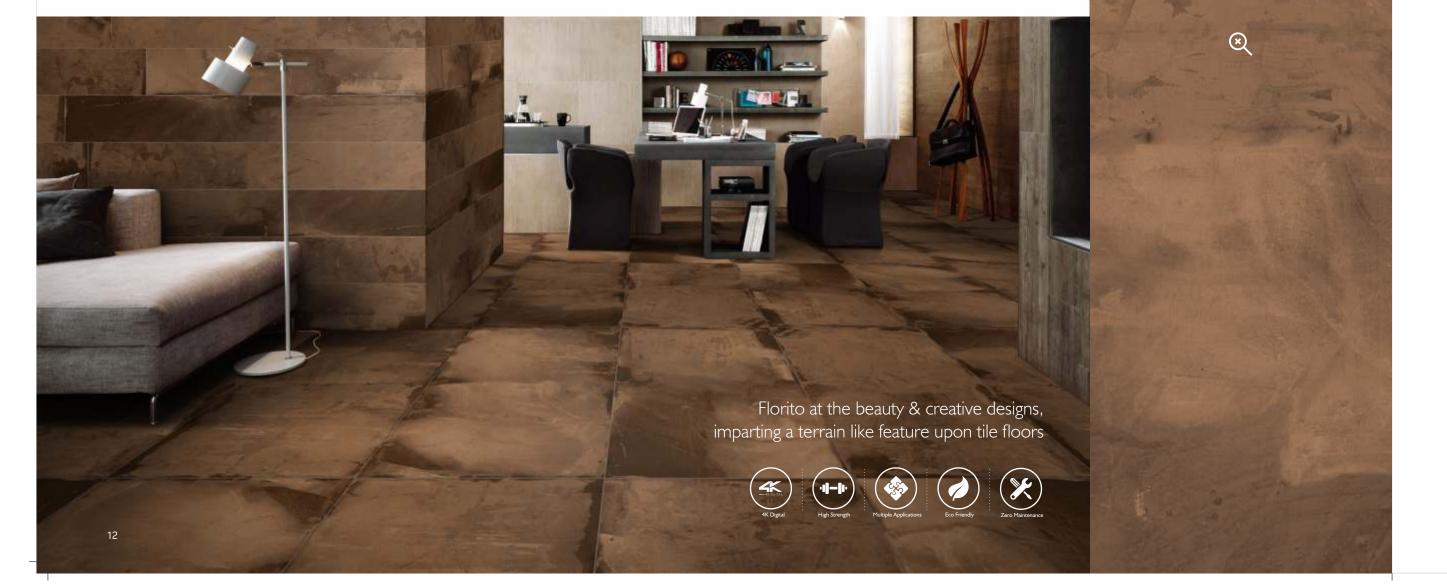

# what is a 4K?

One higher level of clearer printing quality that is the next step after ultra high definition printing quality is 4K technology printing. Manufactured in high resolution pixels of 4000, this technology has been introduced by 'Sol Tiles' with the monopoly in the field as the most modern era product for sharper and clearer printing on tiles with real, natural and micro fine details.

Our R&D department has dedicately worked upon the printing quality to set up the highest level in printing by inventing the newer and better standards than the highest standard available in the market today. Its sincere efforts have competently retreated today's tiles world with profound quality of printing. We are skillfully launching the three premium ranges in tiles with 4K printing named Super Crystal, Sugar Finish and 8mm Slims in two sizes of 600x600mm and 600x1200mm.

By launching the 4K printing technology 'Sol Tiles' has made its name worthily meaningful.

4K Digital

To impart the most accurate and aesthetically superior results to the tiles, SOL Tiles have adopted an all new 4K Digital Printing Technology. Bringing innovation to life for life like printing results on tiles, 4K Digital Printing technology is a revolutionary way to get more attractive and perfect effect on tiles.