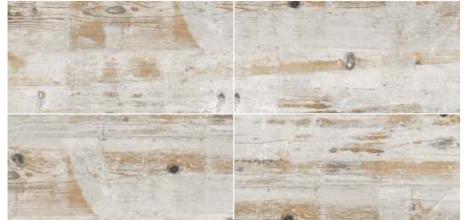

ARTEC BIANCO

BERLIN BEIGE

ARTEC COTTO

ARTEC GRIS

BERLIN IVORY

Available in 600 x 600 MM

WOODEN

1200

Available in: 600 × 600mm

Style has its own mystic. An iconic collection that is specially nurtured and designed to bring in such an elegant finish to something called as simplicity.

BRUSELAS BIANCO

BRUSELAS BEIGE