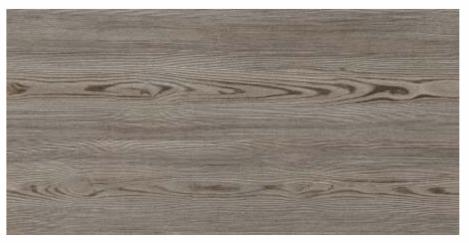

Available in: 600 × 600mm

Style has its own mystic. An iconic collection that is specially nurtured and designed to bring in such an elegant finish to something called as simplicity.

BRUSELAS BIANCO

BRUSELAS BEIGE

CORAL BIANCO

BRUSELAS BLACK

CORAL WENGE

Available in 600 x 600 MM

Available in 600 x 600 MM

CORAL GREEN

NEPAL WOOD

MONTESA WOOD