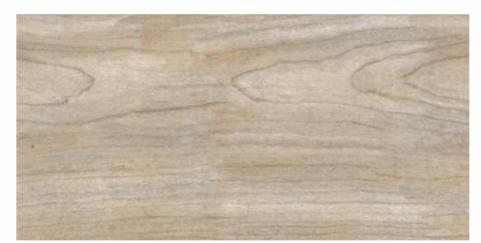

BARNES WOOD

RIFT BEIGE

PEAR SAGE

ANACONDA WENGE

RIFT BROWN

PARAMO WOOD

ANACONDA DARK

Available in 600 x 600 MM

CEDAR BEIGE

CEDAR WENGE

BURMA ROSE WOOD

CEDAR BROWN

PITCH STRIP WOOD