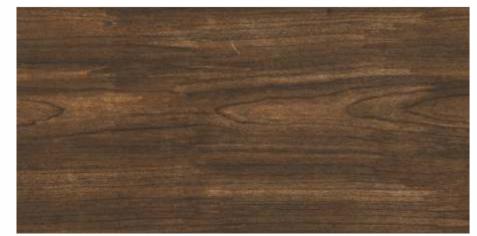

# WOODEN STRIP

Available in: 1200x300mm 1200x200mm 600x300mm 600x200mm 600x150mm

Arboreal charm never loses its appeal even in the long passage of eons. An ever present beauty in the deep forests, it has now been gently plucked from its sparse habitations and applied with devotion & care to details upon SOL's wooden strips. A signature series is this masterpiece, replicating nature's pristine beauty