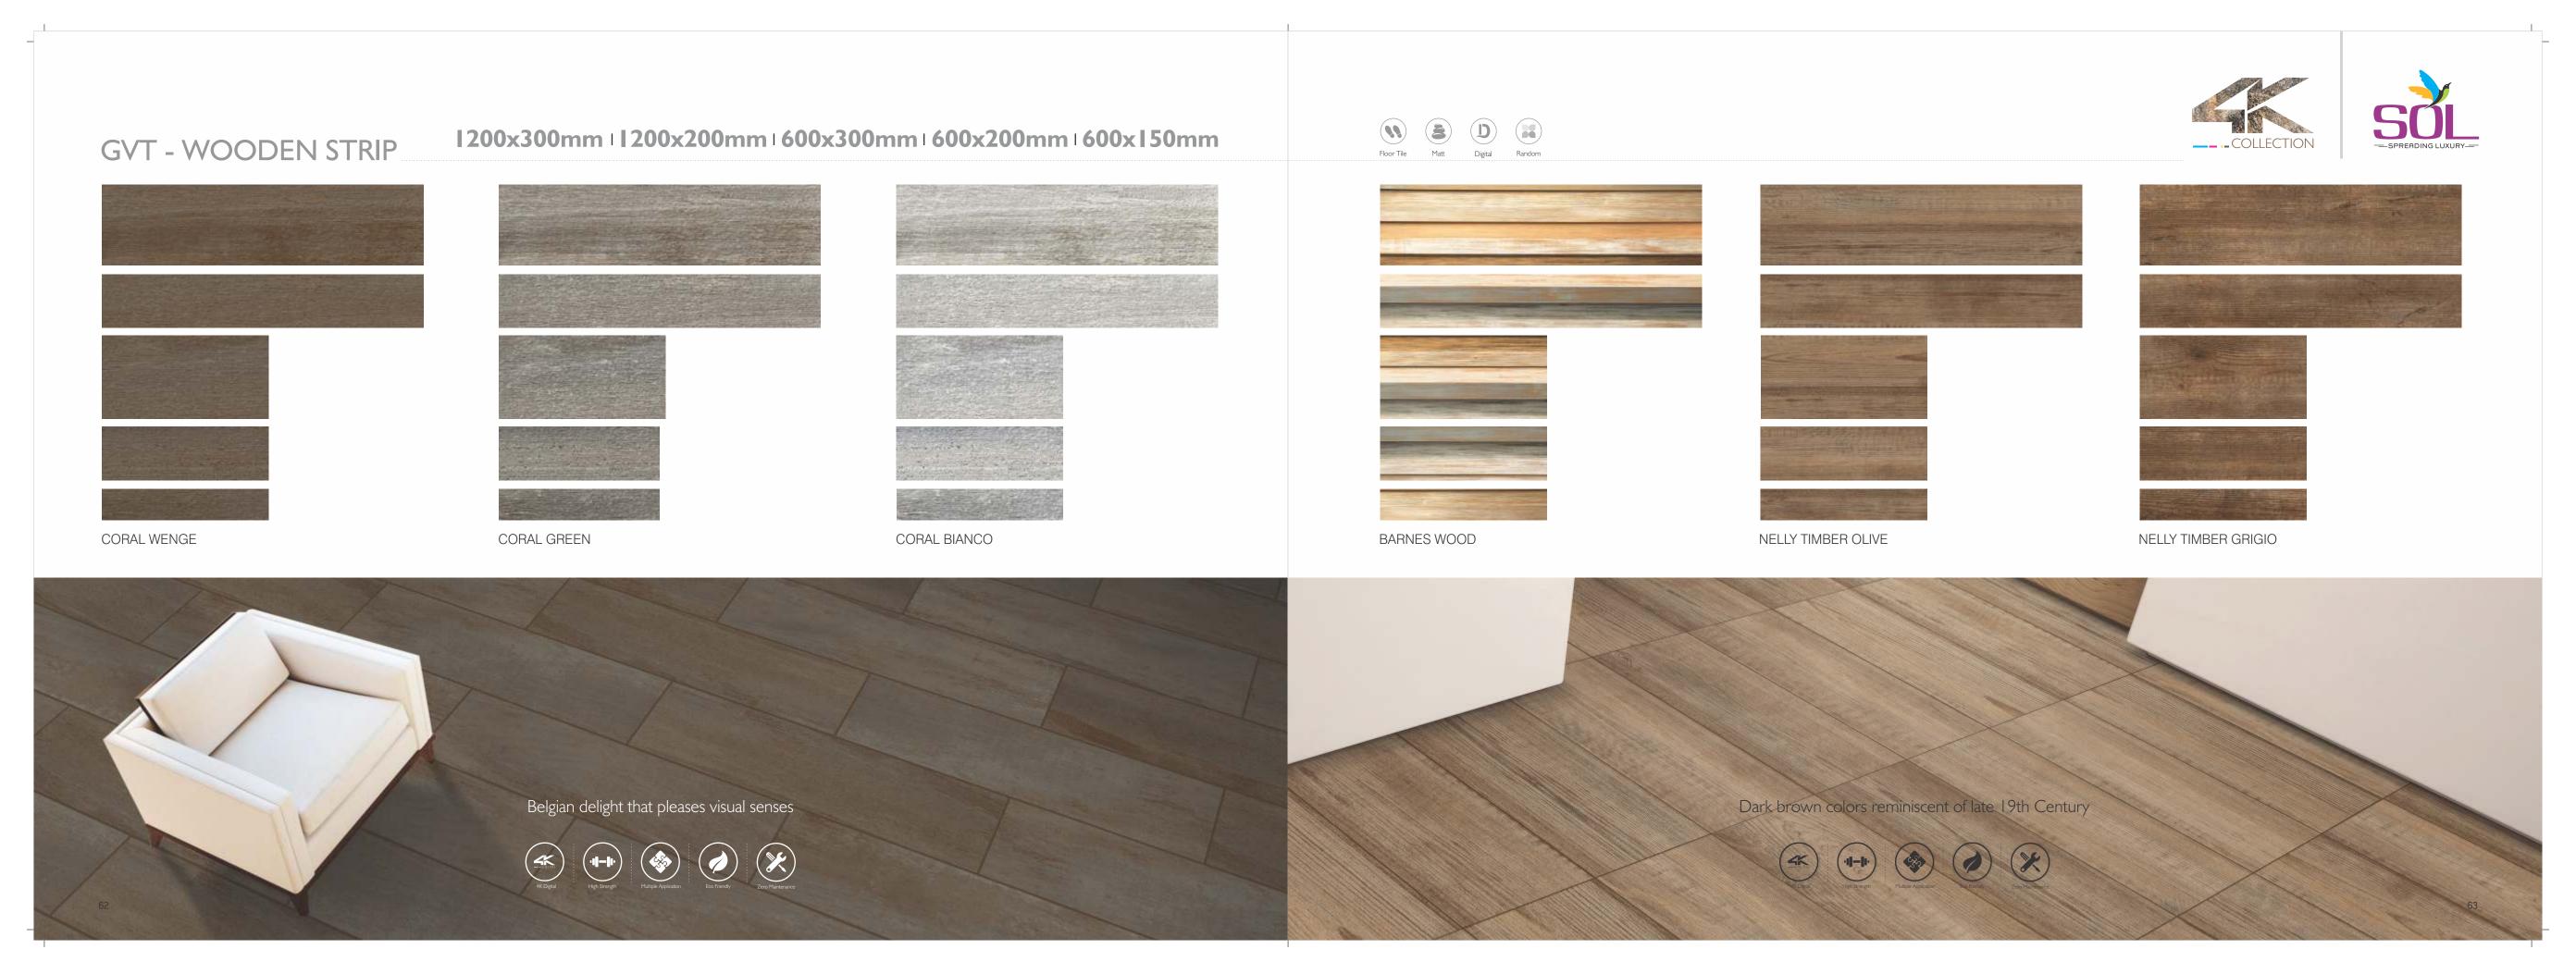

# WOODEN STRIP

Available in: 1200x300mm 1200x200mm 600x300mm 600x200mm 600x150mm

Arboreal charm never loses its appeal even in the long passage of eons. An ever present beauty in the deep forests, it has now been gently plucked from its sparse habitations and applied with devotion & care to details upon SOL's wooden strips. A signature series is this masterpiece, replicating nature's pristine beauty

#### GVT - WOODEN STRIP

#### 1200x300mm | 1200x200mm | 600x300mm | 600x200mm | 600x150mm

MICHIGAN WOOD BEIGE

MICHIGAN WOOD GREY

ANACONDA DARK

COUNTRY WOOD

#### 1200x300mm | 1200x200mm | 600x300mm | 600x200mm | 600x150mm