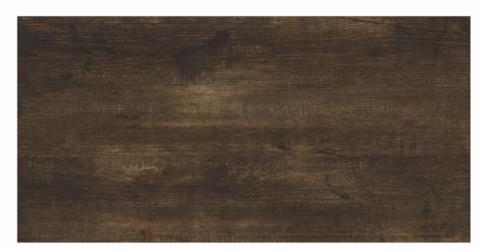

# WOODEN STRIP

Available in: 1200x300mm 1200x200mm 600x300mm 600x200mm 600x150mm

Arboreal charm never loses its appeal even in the long passage of eons. An ever present beauty in the deep forests, it has now been gently plucked from its sparse habitations and applied with devotion & care to details upon SOL's wooden strips. A signature series is this masterpiece, replicating nature's pristine beauty