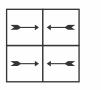

Kindly look for the arrow (➤→) on the back of the tile and follow the laying pattern as shown in Pic-I: