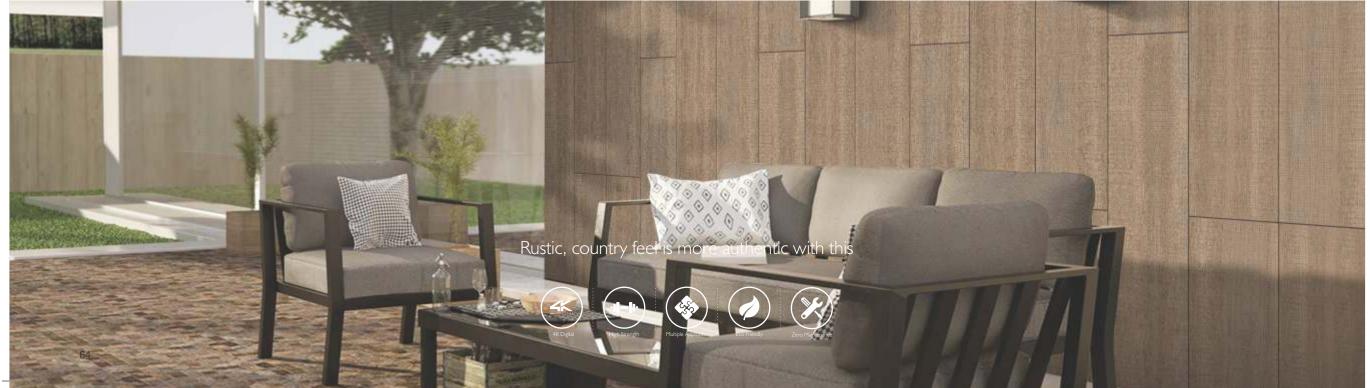

# WOODEN STRIP

Available in: 1200x300mm 1200x200mm 600x300mm 600x200mm 600x150mm

Arboreal charm never loses its appeal even in the long passage of eons. An ever present beauty in the deep forests, it has now been gently plucked from its sparse habitations and applied with devotion & care to details upon SOL's wooden strips. A signature series is this masterpiece, replicating nature's pristine beauty

#### GVT - WOODEN STRIP

#### 1200x300mm | 1200x200mm | 600x300mm | 600x200mm | 600x150mm

MICHIGAN WOOD BEIGE

MICHIGAN WOOD GREY

ANACONDA DARK

COUNTRY WOOD