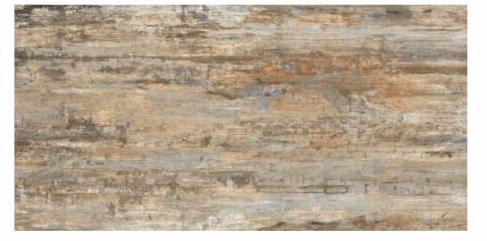

# WOODEN STRIP

Available in: 1200x300mm 1200x200mm 600x300mm 600x200mm 600x150mm

Arboreal charm never loses its appeal even in the long passage of eons. An ever present beauty in the deep forests, it has now been gently plucked from its sparse habitations and applied with devotion & care to details upon SOL's wooden strips. A signature series is this masterpiece, replicating nature's pristine beauty

#### GVT - WOODEN STRIP

#### 1200x300mm | 1200x200mm | 600x300mm | 600x200mm | 600x150mm

MICHIGAN WOOD BEIGE

MICHIGAN WOOD GREY

ANACONDA DARK

COUNTRY WOOD