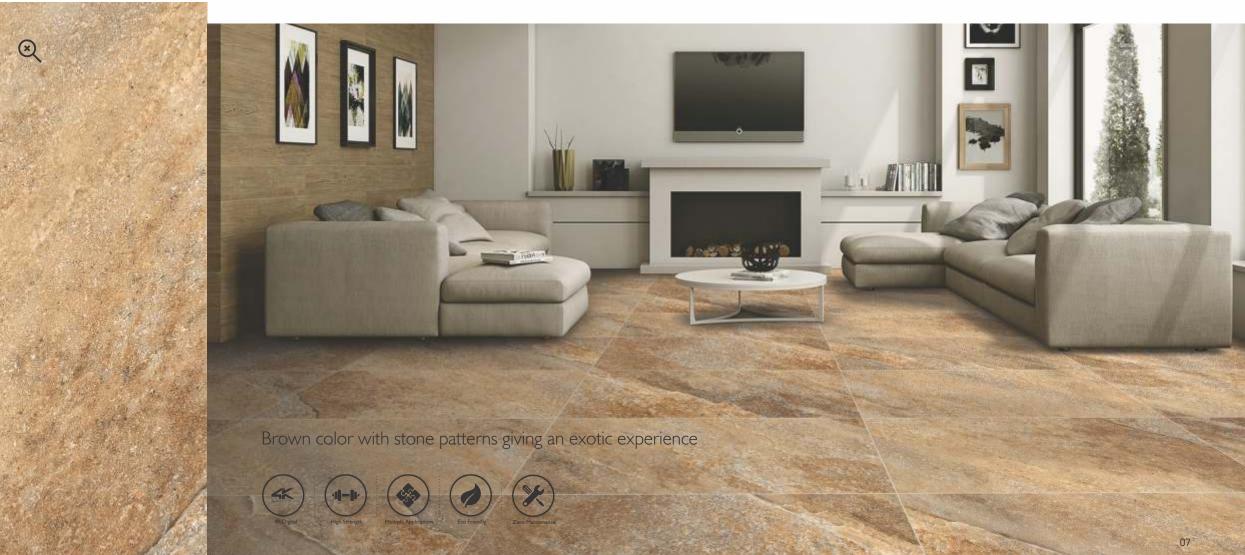

Available in:

600 × 600mm

An exquisite collection to instantly grab the attention of one and all. It is a collection comprising exciting shades in aesthetically conceived designs with lovely textures.

MARS CHOCO

MARVEL BROWN

ARTICO GRIS

PICASSO BEIGE

INOX GREY

ARCTICO GREY

Available in 600 x 600 MM

ARBES BLACK

ARBES GREY