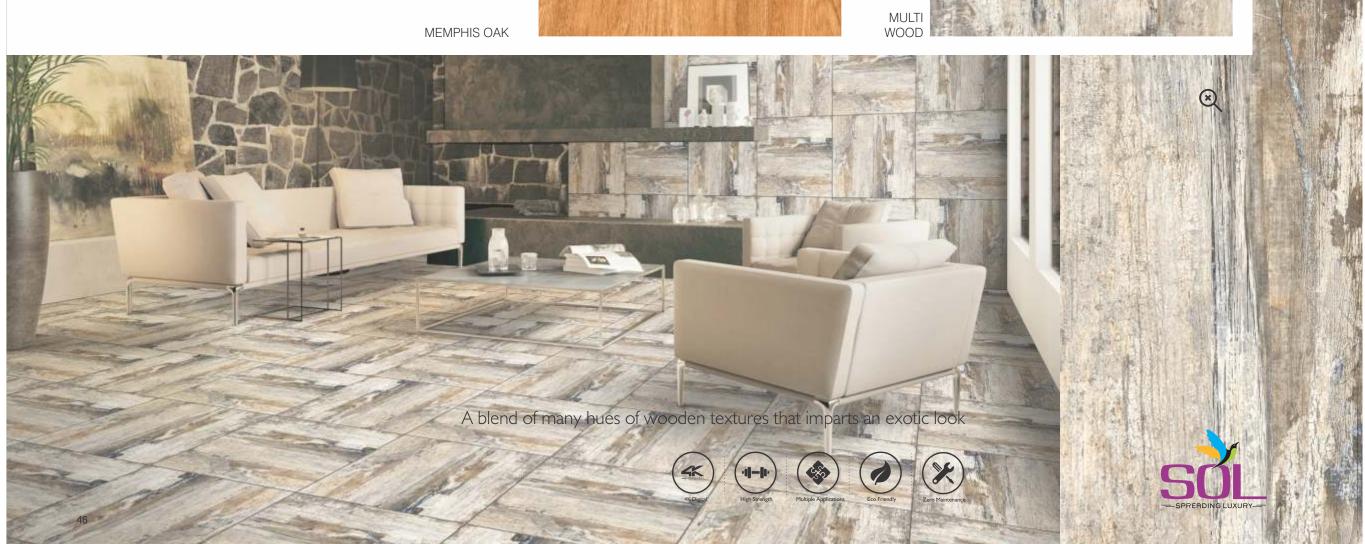

# **1200**x600mm G√T

Available in 600 x 600 MM

NARANJA CREMA

NARANJA DUSKY

NARANJA MOCA

NARANJA ASH

HARDOX NATURAL

ARTEC BEIGE

ARTEC BIANCO

BERLIN BEIGE

ARTEC COTTO

ARTEC GRIS

BERLIN IVORY

Available in 600 x 600 MM

WOODEN

1200