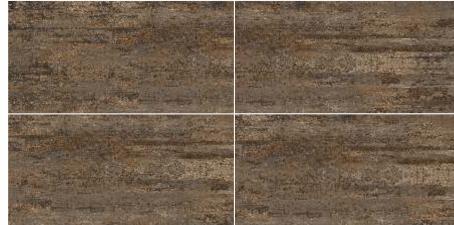

BARNES WOOD

RIFT BEIGE

PEAR SAGE

ANACONDA WENGE

RIFT BROWN

PARAMO WOOD

ANACONDA DARK

Available in 600 x 600 MM