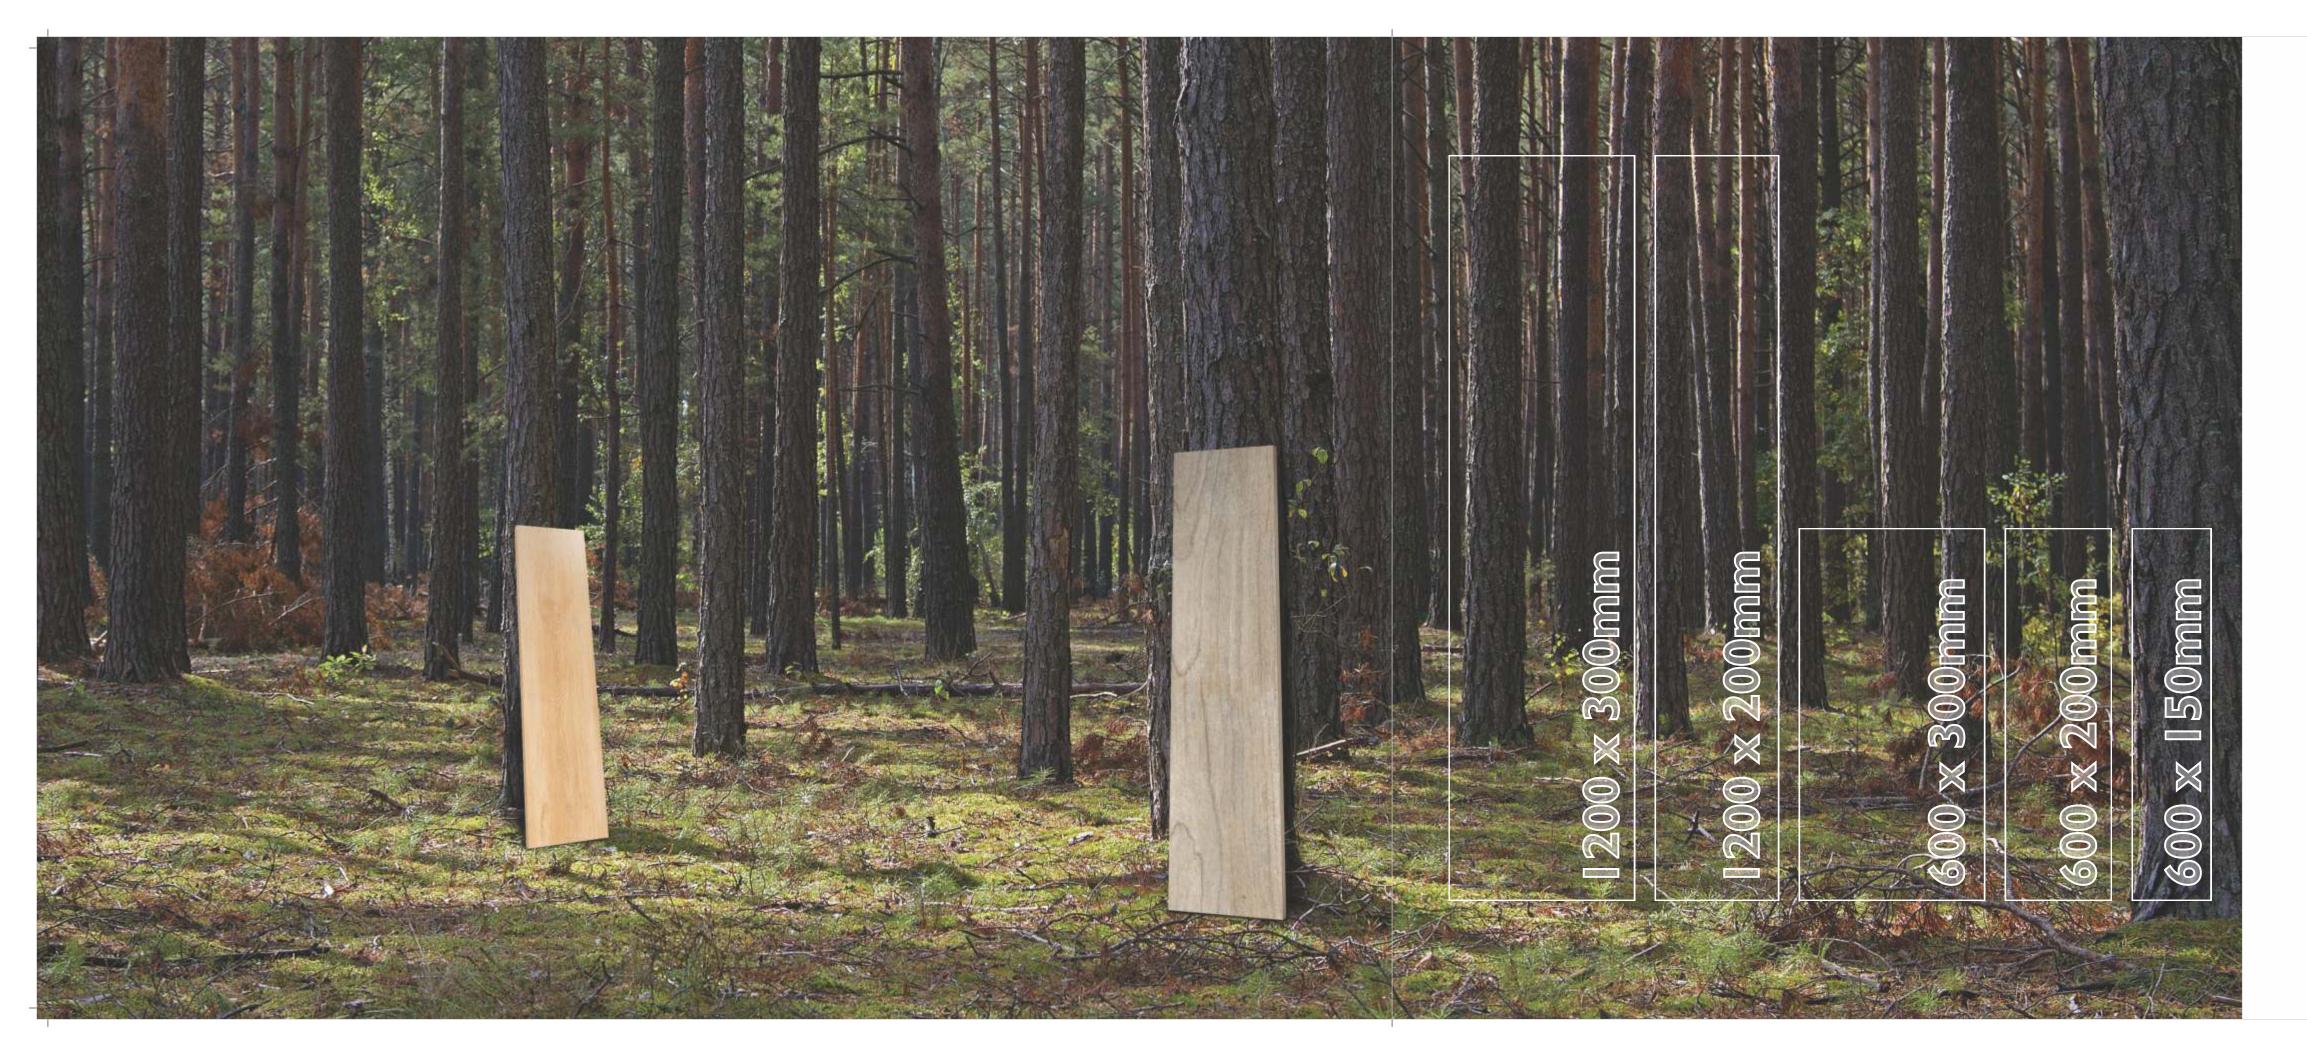

# WOODEN STRIP

Available in: 1200x300mm 1200x200mm 600x300mm 600x200mm 600x150mm

Arboreal charm never loses its appeal even in the long passage of eons. An ever present beauty in the deep forests, it has now been gently plucked from its sparse habitations and applied with devotion & care to details upon SOL's wooden strips. A signature series is this masterpiece, replicating nature's pristine beauty

#### 1200x300mm | 1200x200mm | 600x300mm | 600x200mm | 600x150mm

MICHIGAN WOOD BEIGE

MICHIGAN WOOD GREY

ANACONDA DARK

COUNTRY WOOD

#### 1200x300mm | 1200x200mm | 600x300mm | 600x200mm | 600x150mm